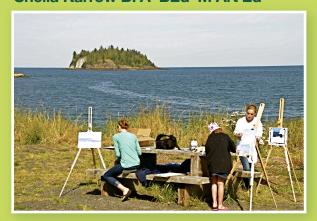

## Plein Air Painting and Drawing Weekend HAIDA GWAII AUG. 8-12

Learn the basics of outdoor painting and drawing in a supportive small group setting on Haida Gwaii. Explore the pristine landscape of both forest and ocean while learning how to set up a composition, simplify subject matter and use colour to capture light. Basic watercolour techniques and drawing skills will be taught. To Register contact <a href="https://www.sheilakarrow.com">www.sheilakarrow.com</a> sheilakarrow@gmail.com or 778 260 0279

Sheila Karrow BFA BEd M Art Ed

Transportation, meals and accommodation to islands will be shared by artists. Shared accommodation is available at ocean front Hideaway Cabin in Queen Charlotte. On island artists are welcome to register for half or full days. This is a great opportunity to meet other northern artists.